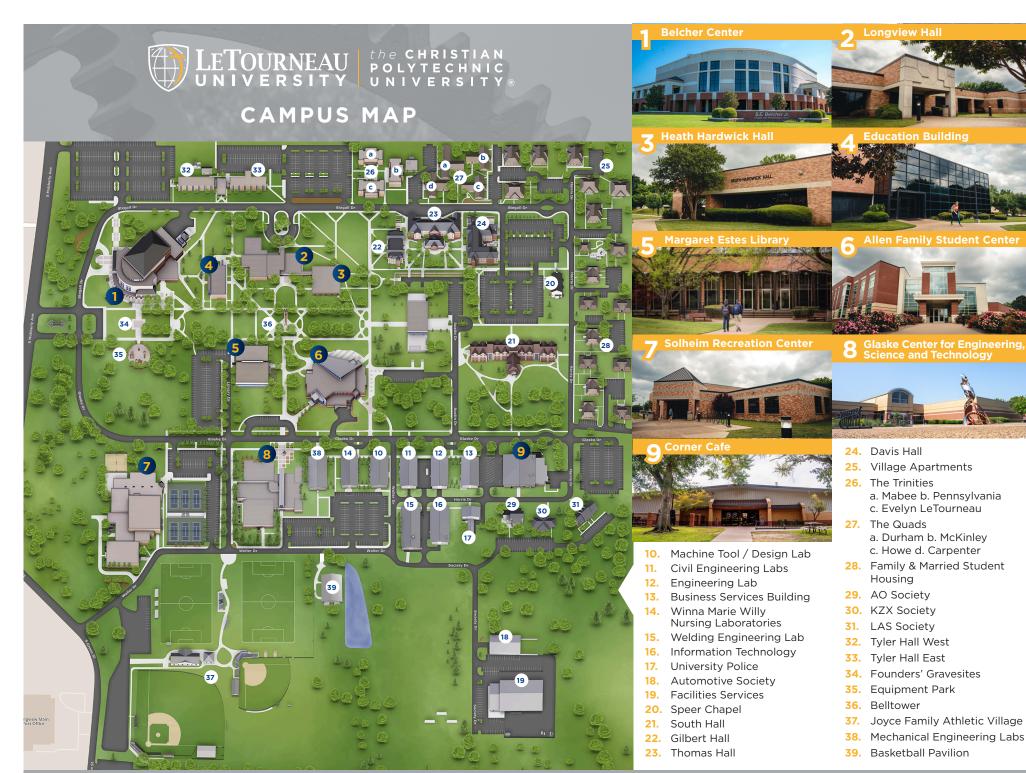

800.759.8811

2100 S. MOBBERLY AVE | LONGVIEW, TX 75602

## LETU.EDU

## LONGVIEW, TEXAS

- Just two hours east of Dallas, Texas
- About an hour west of Shreveport, Louisiana.
- Serves as a central city for smaller, nearby towns
- Has a Metropolitan Statistical Area (MSA) of 150,000 in population
- Movie theater, great restaurants, mall, several shopping centers
- Culture: symphony, public library, museums, community theater, downtown arts district
- Major annual events, including the Great Texas Balloon Race
- Over 100 places of worship
- Several area state parks for camping, hiking and picnicking
- Over 25 lakes within 75 miles
- Mild winters, with colorful springs and autumns
- Nice mix of rain and sunshine all year



## DIRECTIONS FROM LETU CAMPUS TO ALUMNI AND DEVELOPMENT

ALUMNI &