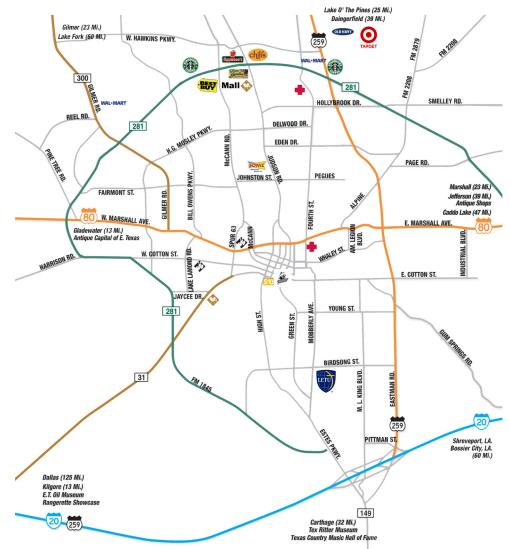

## LONGVIEW, TEXAS

- Just two hours east of Dallas, Texas
- About an hour west of Shreveport, Louisiana.
- Serves as a central city for smaller, nearby towns
- Has a Metropolitan Statistical Area (MSA) of 150,000 in population
- Movie theater, great restaurants, mall, several shopping centers
- Culture: symphony, public library, museums, community theater, downtown arts district
- Major annual events, including the Great Texas Balloon Race
- Over 100 places of worship
- Several area state parks for camping, hiking and picnicking
- Over 25 lakes within 75 miles
- Mild winters, with colorful springs and autumns
- Nice mix of rain and sunshine all year