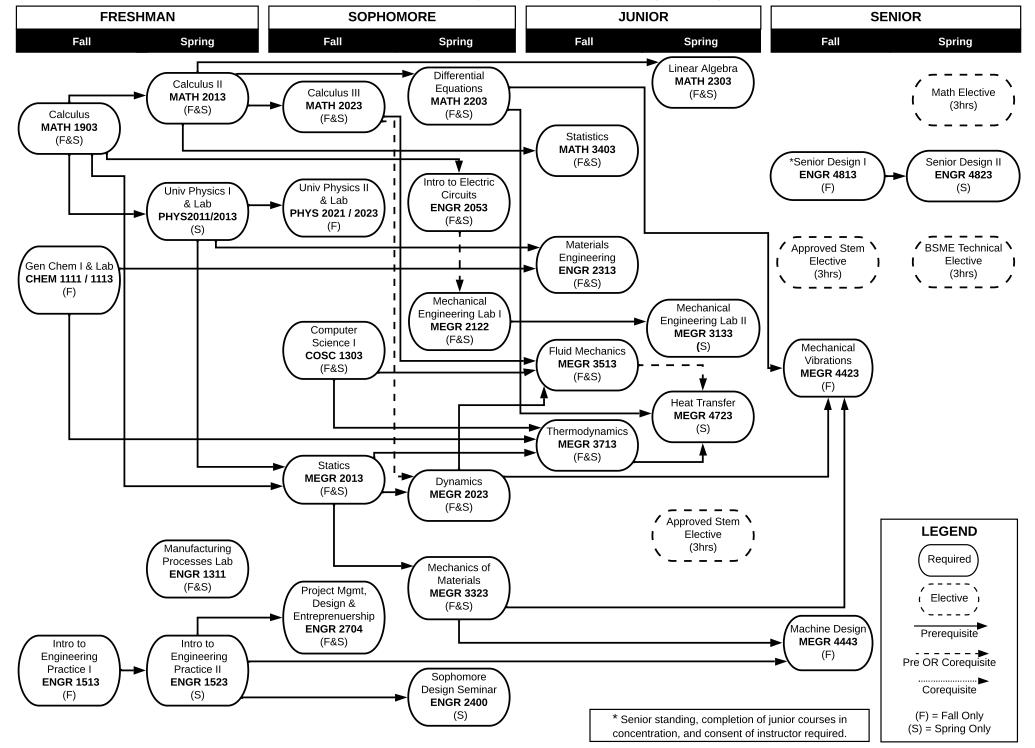

School of Engineering and Engineering Technology Bachelor of Science

Mechanical Engineering (BSME)

2023-24

COURSE SEQUENCE

| First Semester - Fall                                                                                                                                                                                                                                                                                                                                                                                                                                                                                                                                                                                                                                                                                                                                                                                                                                                                                                                                                                                                                                                                                                                                                                                                                                                                                                                                                                                                                                                                                                                                                                                                                                                                                                                                                                                                                                                                                                                                                                                                                                                                           | Second Semester - Spring                                                                                                                                                                                                                                                                                                                                                                                                                     |
|-------------------------------------------------------------------------------------------------------------------------------------------------------------------------------------------------------------------------------------------------------------------------------------------------------------------------------------------------------------------------------------------------------------------------------------------------------------------------------------------------------------------------------------------------------------------------------------------------------------------------------------------------------------------------------------------------------------------------------------------------------------------------------------------------------------------------------------------------------------------------------------------------------------------------------------------------------------------------------------------------------------------------------------------------------------------------------------------------------------------------------------------------------------------------------------------------------------------------------------------------------------------------------------------------------------------------------------------------------------------------------------------------------------------------------------------------------------------------------------------------------------------------------------------------------------------------------------------------------------------------------------------------------------------------------------------------------------------------------------------------------------------------------------------------------------------------------------------------------------------------------------------------------------------------------------------------------------------------------------------------------------------------------------------------------------------------------------------------|----------------------------------------------------------------------------------------------------------------------------------------------------------------------------------------------------------------------------------------------------------------------------------------------------------------------------------------------------------------------------------------------------------------------------------------------|
| 17 Hours<br>BIBL 1033 3 Biblical Literature                                                                                                                                                                                                                                                                                                                                                                                                                                                                                                                                                                                                                                                                                                                                                                                                                                                                                                                                                                                                                                                                                                                                                                                                                                                                                                                                                                                                                                                                                                                                                                                                                                                                                                                                                                                                                                                                                                                                                                                                                                                     | 17<br>ENGL 1023 3 English Composition II                                                                                                                                                                                                                                                                                                                                                                                                     |
| CHEM 1111 1 General Chemistry I Lab                                                                                                                                                                                                                                                                                                                                                                                                                                                                                                                                                                                                                                                                                                                                                                                                                                                                                                                                                                                                                                                                                                                                                                                                                                                                                                                                                                                                                                                                                                                                                                                                                                                                                                                                                                                                                                                                                                                                                                                                                                                             | ENGR 1311 1 Manufacturing Processes Lab                                                                                                                                                                                                                                                                                                                                                                                                      |
| CHEM 1113 3 General Chemistry I                                                                                                                                                                                                                                                                                                                                                                                                                                                                                                                                                                                                                                                                                                                                                                                                                                                                                                                                                                                                                                                                                                                                                                                                                                                                                                                                                                                                                                                                                                                                                                                                                                                                                                                                                                                                                                                                                                                                                                                                                                                                 | ENGR 1523 3 Intro to Engr Practice II (Spring Only)                                                                                                                                                                                                                                                                                                                                                                                          |
| ENGL 1013 3 English Composition I                                                                                                                                                                                                                                                                                                                                                                                                                                                                                                                                                                                                                                                                                                                                                                                                                                                                                                                                                                                                                                                                                                                                                                                                                                                                                                                                                                                                                                                                                                                                                                                                                                                                                                                                                                                                                                                                                                                                                                                                                                                               | MATH 2013 3 Calculus II <sup>(1)</sup>                                                                                                                                                                                                                                                                                                                                                                                                       |
| ENGR 1513 3 Intro to Engr Practice I (Fall Only)                                                                                                                                                                                                                                                                                                                                                                                                                                                                                                                                                                                                                                                                                                                                                                                                                                                                                                                                                                                                                                                                                                                                                                                                                                                                                                                                                                                                                                                                                                                                                                                                                                                                                                                                                                                                                                                                                                                                                                                                                                                | PHYS 2011 1 University Physics I Lab (Spring Only)                                                                                                                                                                                                                                                                                                                                                                                           |
| LETU 1101 1 Cornerstones of Life and Learning                                                                                                                                                                                                                                                                                                                                                                                                                                                                                                                                                                                                                                                                                                                                                                                                                                                                                                                                                                                                                                                                                                                                                                                                                                                                                                                                                                                                                                                                                                                                                                                                                                                                                                                                                                                                                                                                                                                                                                                                                                                   | PHYS 2013 3 University Physics I (Spring Only)                                                                                                                                                                                                                                                                                                                                                                                               |
| MATH 1903 3 Calculus I <sup>(1)</sup>                                                                                                                                                                                                                                                                                                                                                                                                                                                                                                                                                                                                                                                                                                                                                                                                                                                                                                                                                                                                                                                                                                                                                                                                                                                                                                                                                                                                                                                                                                                                                                                                                                                                                                                                                                                                                                                                                                                                                                                                                                                           | THEO 2043 3 Biblical Theology for Life <sup>(2)</sup>                                                                                                                                                                                                                                                                                                                                                                                        |
| Third Semester - Fall                                                                                                                                                                                                                                                                                                                                                                                                                                                                                                                                                                                                                                                                                                                                                                                                                                                                                                                                                                                                                                                                                                                                                                                                                                                                                                                                                                                                                                                                                                                                                                                                                                                                                                                                                                                                                                                                                                                                                                                                                                                                           | Fourth Semester - Spring                                                                                                                                                                                                                                                                                                                                                                                                                     |
| 17                                                                                                                                                                                                                                                                                                                                                                                                                                                                                                                                                                                                                                                                                                                                                                                                                                                                                                                                                                                                                                                                                                                                                                                                                                                                                                                                                                                                                                                                                                                                                                                                                                                                                                                                                                                                                                                                                                                                                                                                                                                                                              | 17                                                                                                                                                                                                                                                                                                                                                                                                                                           |
| COSC 1303 3 Computer Science I                                                                                                                                                                                                                                                                                                                                                                                                                                                                                                                                                                                                                                                                                                                                                                                                                                                                                                                                                                                                                                                                                                                                                                                                                                                                                                                                                                                                                                                                                                                                                                                                                                                                                                                                                                                                                                                                                                                                                                                                                                                                  | COMM 1113 3 Introduction to Speech Communication<br>ENGR 2053 3 Introduction to Electric Circuits                                                                                                                                                                                                                                                                                                                                            |
| ENGR 2704 4 Proj. Mgmt, Design & Entrepren<br>MATH 2023 3 Calculus III                                                                                                                                                                                                                                                                                                                                                                                                                                                                                                                                                                                                                                                                                                                                                                                                                                                                                                                                                                                                                                                                                                                                                                                                                                                                                                                                                                                                                                                                                                                                                                                                                                                                                                                                                                                                                                                                                                                                                                                                                          | ENGR 2053 3 Introduction to Electric Circuits<br>ENGR 2400 0 Sophomore Design Seminar (Spring Only)                                                                                                                                                                                                                                                                                                                                          |
| MEGR 2013 3 Statics <sup>(1)</sup>                                                                                                                                                                                                                                                                                                                                                                                                                                                                                                                                                                                                                                                                                                                                                                                                                                                                                                                                                                                                                                                                                                                                                                                                                                                                                                                                                                                                                                                                                                                                                                                                                                                                                                                                                                                                                                                                                                                                                                                                                                                              | MATH 2203 3 Differential Equations                                                                                                                                                                                                                                                                                                                                                                                                           |
| PHYS 2021 1 University Physics II Lab (Fall Only)                                                                                                                                                                                                                                                                                                                                                                                                                                                                                                                                                                                                                                                                                                                                                                                                                                                                                                                                                                                                                                                                                                                                                                                                                                                                                                                                                                                                                                                                                                                                                                                                                                                                                                                                                                                                                                                                                                                                                                                                                                               | MEGR 2023 3 Dynamics <sup>(1)</sup>                                                                                                                                                                                                                                                                                                                                                                                                          |
| PHYS 2023 3 University Physics II (Fall Only)                                                                                                                                                                                                                                                                                                                                                                                                                                                                                                                                                                                                                                                                                                                                                                                                                                                                                                                                                                                                                                                                                                                                                                                                                                                                                                                                                                                                                                                                                                                                                                                                                                                                                                                                                                                                                                                                                                                                                                                                                                                   | MEGR 2122 2 Mechanical Engineering Lab I                                                                                                                                                                                                                                                                                                                                                                                                     |
|                                                                                                                                                                                                                                                                                                                                                                                                                                                                                                                                                                                                                                                                                                                                                                                                                                                                                                                                                                                                                                                                                                                                                                                                                                                                                                                                                                                                                                                                                                                                                                                                                                                                                                                                                                                                                                                                                                                                                                                                                                                                                                 | MEGR 3323 3 Mechanics of Materials <sup>(1)</sup>                                                                                                                                                                                                                                                                                                                                                                                            |
|                                                                                                                                                                                                                                                                                                                                                                                                                                                                                                                                                                                                                                                                                                                                                                                                                                                                                                                                                                                                                                                                                                                                                                                                                                                                                                                                                                                                                                                                                                                                                                                                                                                                                                                                                                                                                                                                                                                                                                                                                                                                                                 | Sixth Semester - Spring                                                                                                                                                                                                                                                                                                                                                                                                                      |
|                                                                                                                                                                                                                                                                                                                                                                                                                                                                                                                                                                                                                                                                                                                                                                                                                                                                                                                                                                                                                                                                                                                                                                                                                                                                                                                                                                                                                                                                                                                                                                                                                                                                                                                                                                                                                                                                                                                                                                                                                                                                                                 |                                                                                                                                                                                                                                                                                                                                                                                                                                              |
| Fifth Semester - Fall<br>15                                                                                                                                                                                                                                                                                                                                                                                                                                                                                                                                                                                                                                                                                                                                                                                                                                                                                                                                                                                                                                                                                                                                                                                                                                                                                                                                                                                                                                                                                                                                                                                                                                                                                                                                                                                                                                                                                                                                                                                                                                                                     |                                                                                                                                                                                                                                                                                                                                                                                                                                              |
| 15                                                                                                                                                                                                                                                                                                                                                                                                                                                                                                                                                                                                                                                                                                                                                                                                                                                                                                                                                                                                                                                                                                                                                                                                                                                                                                                                                                                                                                                                                                                                                                                                                                                                                                                                                                                                                                                                                                                                                                                                                                                                                              | 15                                                                                                                                                                                                                                                                                                                                                                                                                                           |
| 15   BIBL 3 Biblical Engagement Elective <sup>(3)</sup>                                                                                                                                                                                                                                                                                                                                                                                                                                                                                                                                                                                                                                                                                                                                                                                                                                                                                                                                                                                                                                                                                                                                                                                                                                                                                                                                                                                                                                                                                                                                                                                                                                                                                                                                                                                                                                                                                                                                                                                                                                         |                                                                                                                                                                                                                                                                                                                                                                                                                                              |
| 15   BIBL 3 Biblical Engagement Elective <sup>(3)</sup>                                                                                                                                                                                                                                                                                                                                                                                                                                                                                                                                                                                                                                                                                                                                                                                                                                                                                                                                                                                                                                                                                                                                                                                                                                                                                                                                                                                                                                                                                                                                                                                                                                                                                                                                                                                                                                                                                                                                                                                                                                         | 15<br>MATH 2303 3 Linear Algebra                                                                                                                                                                                                                                                                                                                                                                                                             |
| 15   BIBL 3 Biblical Engagement Elective <sup>(3)</sup> ENGR 2313 3 Materials Engineering                                                                                                                                                                                                                                                                                                                                                                                                                                                                                                                                                                                                                                                                                                                                                                                                                                                                                                                                                                                                                                                                                                                                                                                                                                                                                                                                                                                                                                                                                                                                                                                                                                                                                                                                                                                                                                                                                                                                                                                                       | 15     MATH 2303 3 Linear Algebra     MEGR 3133 3 Mechanical Engineering Lab II (Spring Only)                                                                                                                                                                                                                                                                                                                                                |
| 15     BIBL   3   Biblical Engagement Elective <sup>(3)</sup> ENGR   2313   3   Materials Engineering     MATH   3403   3   Statistics                                                                                                                                                                                                                                                                                                                                                                                                                                                                                                                                                                                                                                                                                                                                                                                                                                                                                                                                                                                                                                                                                                                                                                                                                                                                                                                                                                                                                                                                                                                                                                                                                                                                                                                                                                                                                                                                                                                                                          | 15     MATH 2303 3 Linear Algebra     MEGR 3133 3 Mechanical Engineering Lab II (Spring Only)     MEGR 4723 3 Heat Transfer (Spring Only)                                                                                                                                                                                                                                                                                                    |
| Image: High state | 15     MATH 2303   3 Linear Algebra     MEGR 3133   3 Mechanical Engineering Lab II (Spring Only)     MEGR 4723   3 Heat Transfer (Spring Only)     3 Civic Engagement Elective <sup>(4)</sup> 3 Approved STEM Elective <sup>(5)</sup>                                                                                                                                                                                                       |
| 15     BIBL   3   Biblical Engagement Elective (3)     ENGR 2313   3   Materials Engineering     MATH 3403   3   Statistics     MEGR 3513   3   Fluid Mechanics (Fall Only)     MEGR 3713   3   Thermodynamics                                                                                                                                                                                                                                                                                                                                                                                                                                                                                                                                                                                                                                                                                                                                                                                                                                                                                                                                                                                                                                                                                                                                                                                                                                                                                                                                                                                                                                                                                                                                                                                                                                                                                                                                                                                                                                                                                  | 15     MATH 2303   3 Linear Algebra     MEGR 3133   3 Mechanical Engineering Lab II (Spring Only)     MEGR 4723   3 Heat Transfer (Spring Only)     3 Civic Engagement Elective <sup>(4)</sup> 3 Approved STEM Elective <sup>(5)</sup>                                                                                                                                                                                                       |
| 15     BIBL   3   Biblical Engagement Elective (3)     ENGR 2313   3   Materials Engineering     MATH 3403   3   Statistics     MEGR 3513   3   Fluid Mechanics (Fall Only)     MEGR 3713   3   Thermodynamics     Seventh Semester - Fall     15     ENGR 4813   3     Senior Design I   (6)                                                                                                                                                                                                                                                                                                                                                                                                                                                                                                                                                                                                                                                                                                                                                                                                                                                                                                                                                                                                                                                                                                                                                                                                                                                                                                                                                                                                                                                                                                                                                                                                                                                                                                                                                                                                   | 15     MATH 2303   3 Linear Algebra     MEGR 3133   3 Mechanical Engineering Lab II (Spring Only)     MEGR 4723   3 Heat Transfer (Spring Only)     3 Civic Engagement Elective <sup>(4)</sup> 3 Approved STEM Elective <sup>(5)</sup> Eighth Semester - Spring     15     ENGR 4823   3 Senior Design II <sup>(8)</sup>                                                                                                                     |
| 15     BIBL   3   Biblical Engagement Elective (3)     ENGR 2313   3   Materials Engineering     MATH 3403   3   Statistics     MEGR 3513   3   Fluid Mechanics (Fall Only)     MEGR 3713   3   Thermodynamics     Seventh Semester - Fall     15     ENGR 4813   3     Senior Design I (6)   MEGR 4423     MEGR 4423   3     MEGR 4423   3                                                                                                                                                                                                                                                                                                                                                                                                                                                                                                                                                                                                                                                                                                                                                                                                                                                                                                                                                                                                                                                                                                                                                                                                                                                                                                                                                                                                                                                                                                                                                                                                                                                                                                                                                     | 15     MATH 2303   3   Linear Algebra     MEGR 3133   3   Mechanical Engineering Lab II (Spring Only)     MEGR 4723   3   Heat Transfer (Spring Only)     3   Civic Engagement Elective <sup>(4)</sup> 3   Approved STEM Elective <sup>(5)</sup> Eighth Semester - Spring     15   15     MATH   3   Math Elective <sup>(4)</sup>                                                                                                            |
| 15       BIBL     3     Biblical Engagement Elective <sup>(3)</sup> ENGR 2313     3     Materials Engineering       MATH 3403     3     Statistics       MEGR 3513     3     Fluid Mechanics (Fall Only)       MEGR 3713     3     Thermodynamics       Seventh Semester - Fall       1     15       ENGR 4813     3     Senior Design I <sup>(6)</sup> MEGR 4423     3     Mechanical Vibrations (Fall Only) <sup>(7)</sup> MEGR 4443     3     Machine Design (Fall Only)                                                                                                                                                                                                                                                                                                                                                                                                                                                                                                                                                                                                                                                                                                                                                                                                                                                                                                                                                                                                                                                                                                                                                                                                                                                                                                                                                                                                                                                                                                                                                                                                                     | 15     MATH 2303   3   Linear Algebra     MEGR 3133   3   Mechanical Engineering Lab II (Spring Only)     MEGR 4723   3   Heat Transfer (Spring Only)     3   Civic Engagement Elective <sup>(4)</sup> 3   Approved STEM Elective <sup>(5)</sup> Eighth Semester - Spring     15     ENGR 4823   3     Senior Design II <sup>(8)</sup> MATH   3     MATH   3     THEO   3                                                                    |
| 15     BIBL   3   Biblical Engagement Elective (3)     ENGR 2313   3   Materials Engineering     MATH 3403   3   Statistics     MEGR 3513   3   Fluid Mechanics (Fall Only)     MEGR 3713   3   Thermodynamics     Seventh Semester - Fall     MEGR 4813   3   Senior Design I (6)     MEGR 4423   3   Mechanical Vibrations (Fall Only)(7)     MEGR 4443   3   Machine Design (Fall Only)     3   Civic Engagement Elective (4)                                                                                                                                                                                                                                                                                                                                                                                                                                                                                                                                                                                                                                                                                                                                                                                                                                                                                                                                                                                                                                                                                                                                                                                                                                                                                                                                                                                                                                                                                                                                                                                                                                                                | 15     MATH 2303   3   Linear Algebra     MEGR 3133   3   Mechanical Engineering Lab II (Spring Only)     MEGR 4723   3   Heat Transfer (Spring Only)     3   Civic Engagement Elective <sup>(4)</sup> 3   Approved STEM Elective <sup>(5)</sup> Eighth Semester - Spring     15     ENGR 4823   3     Senior Design II <sup>(8)</sup> MATH   3     MATH   3     Math Elective <sup>(4)</sup> THEO   3     Ingenuity Elective <sup>(4)</sup> |
| 15       BIBL     3     Biblical Engagement Elective <sup>(3)</sup> ENGR 2313     3     Materials Engineering       MATH 3403     3     Statistics       MEGR 3513     3     Fluid Mechanics (Fall Only)       MEGR 3713     3     Thermodynamics       Seventh Semester - Fall       1     15       ENGR 4813     3     Senior Design I <sup>(6)</sup> MEGR 4423     3     Mechanical Vibrations (Fall Only) <sup>(7)</sup> MEGR 4443     3     Machine Design (Fall Only)                                                                                                                                                                                                                                                                                                                                                                                                                                                                                                                                                                                                                                                                                                                                                                                                                                                                                                                                                                                                                                                                                                                                                                                                                                                                                                                                                                                                                                                                                                                                                                                                                     | 15     MATH 2303   3   Linear Algebra     MEGR 3133   3   Mechanical Engineering Lab II (Spring Only)     MEGR 4723   3   Heat Transfer (Spring Only)     3   Civic Engagement Elective <sup>(4)</sup> 3   Approved STEM Elective <sup>(5)</sup> Eighth Semester - Spring     15     ENGR 4823   3     Senior Design II <sup>(8)</sup> MATH   3     MATH   3     THEO   3                                                                    |